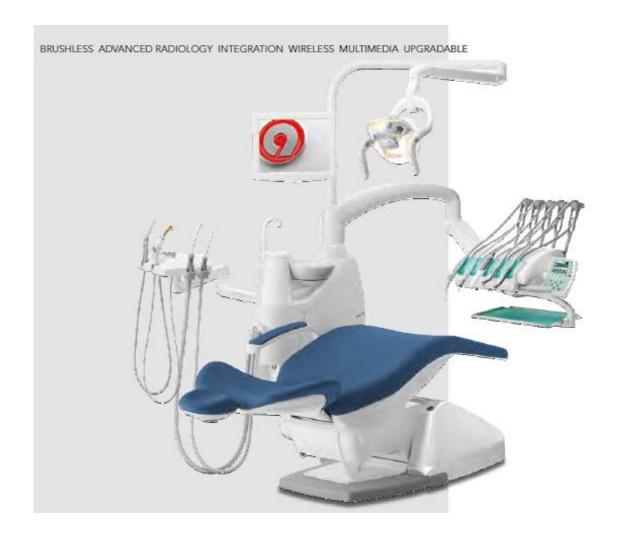

Navigation

Registration

- Innovative hydraulic lift system Results in gentle stops and starts during patient positioning.. 'Enables you to comfortably tuck your knees under the chair–no hard metal back to worry about; cradles the patient in comfort and features upholstery thinner than 1' (25 mm) in some areas.. Sirona C8 Dental Chair Service ManualAnthos Dental Chair ItalyDental chairs and special dental equipment.. For dental x-ray units see the X-Ray section A-Dec CascadeMaster Service manual 470 KB Download.
- Double-articulating, gliding headrest Moves with the patient to improve comfort; adjusts easily with one hand.. Movable right arm rest and double articulated head rest Ultra-thin backrest that 'flexes.. Integrated 300-watt power supply Anthos Dental Chair ItalyProvides more than enough power for the whole system; powers light and additional ancillary devices.

## anthos dental chair service manual

anthos dental chair service manual

Sirona C8 Dental Chair Service ManualProduct Description FEATURES: • Extra wide back rest and seat with Seamless upholstery for total patient comfort.